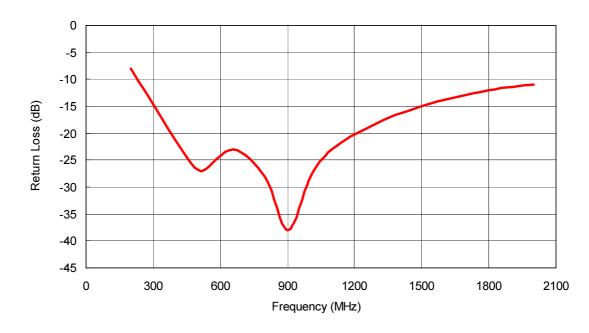

intered ferrite with square tile shape. The dimension is 100x100mm and thickness is 4.2mm with a 10mm hole, can be screwed on the wall easily. Due to excellent electromagnetic absorption performance in the UHF band, it works well in Dark Box for mobile phone inspection, prevent TV ghost in high building, prevent radio communication disturbance like mobile phone and avoid UHF RFID readers interfere each other when placed between readers.





#### Features:

- An electromagnetic absorbing material
- Nonflammable
- Short construction period
- No physical degradation through years
- Ultra thin

### **Applications:**

- Dark Box for mobile phone inspection
- Prevent radio communication disturbance
- Prevent TV ghost
- Prevent UHF RFID readers interfere

## Reflective Attenuation - Frequency: